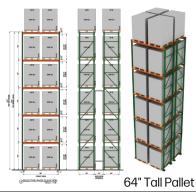

# **Conceptual Racking Elevations**

- 10' 6" Aisles
- 56" Tall Pallets
- 64" Tall Pallets
- 72" Tall Pallets
- 96" Storage Beam
- 144" Tunnel Beam
- Accessories Upon Request

## Total Pallet Positions

- Approximately 65,157 Pallet Positions (56" Tall Pallet)
- Approximately 55,740 Pallet Positions (64" Tall Pallet)
- Approximately 46,323 Pallet Positions (72" Tall Pallet)
- 10' 6" Aisles
- 56" Tall Pallets
- 64" Tall Pallets
- 72" Tall Pallets
- 96" Storage Beam
- 144" Tunnel Beam
- Accessories Upon Request