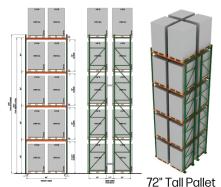

# **Conceptual Racking Elevations**

- 10' 6" Aisles
- 56" Tall Pallets
- 64" Tall Pallets
- 72" Tall Pallets
- 96" Storage Beam
- 144" Tunnel Beam
- Accessories Upon Request

## Total Pallet Positions

- Approximately 65,157 Pallet Positions (56" Tall Pallet)
- Approximately 55,740 Pallet Positions (64" Tall Pallet)
- Approximately 46,323 Pallet Positions (72" Tall Pallet)
- 10' 6" Aisles
- 56" Tall Pallets
- 64" Tall Pallets
- 72" Tall Pallets
- 96" Storage Beam
- 144" Tunnel Beam
- Accessories Upon Request