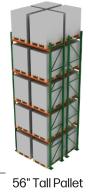

# **Conceptual Racking Elevations**

- 10' 6" Aisles
- 56" Tall Pallets
- 64" Tall Pallets
- 72" Tall Pallets
- 96" Storage Beam
- 144" Tunnel Beam
- Accessories Upon Request

## Total Pallet Positions

- Approximately 65,157 Pallet Positions (56" Tall Pallet)
- Approximately 55,740 Pallet Positions (64" Tall Pallet)
- Approximately 46,323 Pallet Positions (72" Tall Pallet)
- 10' 6" Aisles
- 56" Tall Pallets
- 64" Tall Pallets
- 72" Tall Pallets
- 96" Storage Beam
- 144" Tunnel Beam
- Accessories Upon Request