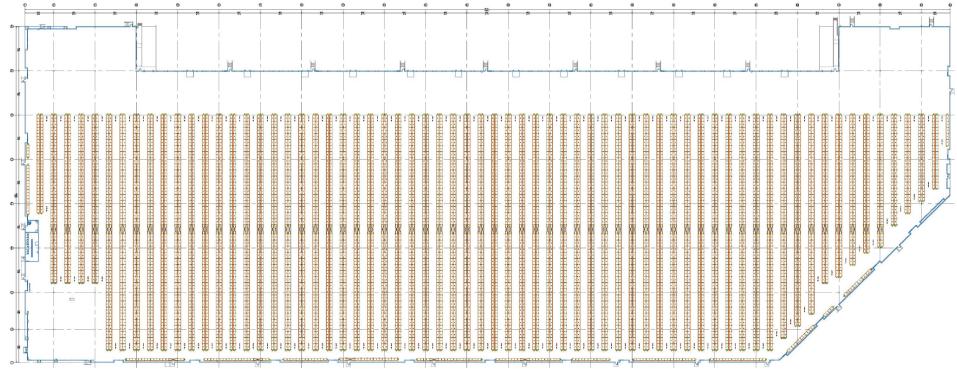

# **Conceptual Racking Layout**

# RACK LAYOUT ISO VIEW

## Total Pallet Positions

- Approximately 65,157 Pallet Positions (56" Tall Pallet)
- Approximately 55,740 Pallet Positions (64" Tall Pallet)
- Approximately 46,323 Pallet Positions (72" Tall Pallet)
- 10' 6" Aisles
- 56" Tall Pallets
- 64" Tall Pallets
- 72" Tall Pallets
- 96" Storage Beam
- 144" Tunnel Beam
- Accessories Upon Request