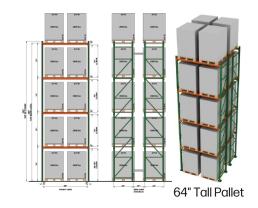

# **Conceptual Racking Elevations**

- 10' 6" Aisles
- 56" Tall Pallets
- 64" Tall Pallets
- 72" Tall Pallets
- 96" Storage Beam
- 144" Tunnel Beam
- Accessories Upon Request

## Total Pallet Positions

- Approximately 65,157 Pallet Positions (56" Tall Pallet)
- Approximately 55,740 Pallet Positions (64" Tall Pallet)
- Approximately 46,323 Pallet Positions (72" Tall Pallet)
- 10' 6" Aisles
- 56" Tall Pallets
- 64" Tall Pallets
- 72" Tall Pallets
- 96" Storage Beam
- 144" Tunnel Beam
- Accessories Upon Request