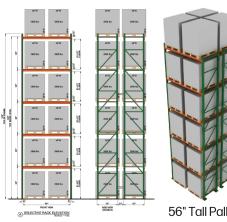

# **Conceptual Racking Elevations**

- 10' 6" Aisles
- 56" Tall Pallets
- 64" Tall Pallets
- 72" Tall Pallets
- 96" Storage Beam
- 144" Tunnel Beam
- Accessories Upon Request

## Total Pallet Positions

- Approximately 65,157 Pallet Positions (56" Tall Pallet)
- Approximately 55,740 Pallet Positions (64" Tall Pallet)
- Approximately 46,323 Pallet Positions (72" Tall Pallet)
- 10' 6" Aisles
- 56" Tall Pallets
- 64" Tall Pallets
- 72" Tall Pallets
- 96" Storage Beam
- 144" Tunnel Beam
- Accessories Upon Request