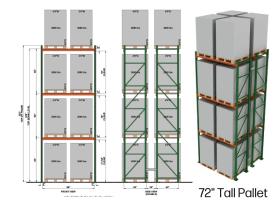

# **Conceptual Racking Elevations**

- 10' 6" Aisles
- 56" Tall Pallets
- 64" Tall Pallets
- 72" Tall Pallets
- 96" Storage Beam
- 144" Tunnel Beam
- Accessories Upon Request

## Total Pallet Positions

- Approximately 65,157 Pallet Positions (56" Tall Pallet)
- Approximately 55,740 Pallet Positions (64" Tall Pallet)
- Approximately 46,323 Pallet Positions (72" Tall Pallet)
- 10' 6" Aisles
- 56" Tall Pallets
- 64" Tall Pallets
- 72" Tall Pallets
- 96" Storage Beam
- 144" Tunnel Beam
- Accessories Upon Request