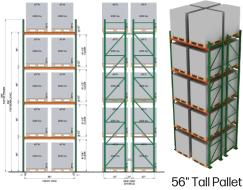

# **Conceptual Racking Elevations**

- 10' 6" Aisles
- 56" Tall Pallets
- 64" Tall Pallets
- 72" Tall Pallets
- 96" Storage Beam
- 144" Tunnel Beam
- Accessories Upon Request

## Total Pallet Positions

- Approximately 65,157 Pallet Positions (56" Tall Pallet)
- Approximately 55,740 Pallet Positions (64" Tall Pallet)
- Approximately 46,323 Pallet Positions (72" Tall Pallet)
- 10' 6" Aisles
- 56" Tall Pallets
- 64" Tall Pallets
- 72" Tall Pallets
- 96" Storage Beam
- 144" Tunnel Beam
- Accessories Upon Request