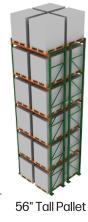

## Total Pallet Positions

- Approximately 65,157 Pallet Positions (56" Tall Pallet)
- Approximately 55,740 Pallet Positions (64" Tall Pallet)
- Approximately 46,323 Pallet Positions (72" Tall Pallet)
- 10' 6" Aisles
- 56" Tall Pallets
- 64" Tall Pallets
- 72" Tall Pallets
- 96" Storage Beam
- 144" Tunnel Beam
- Accessories Upon Request