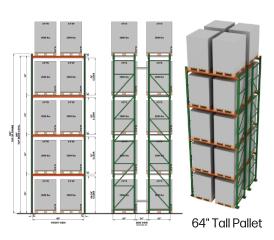

# **Conceptual Racking Elevations**

- 10' 6" Aisles
- 56" Tall Pallets
- 64" Tall Pallets
- 72" Tall Pallets
- 96" Storage Beam
- 144" Tunnel Beam
- Accessories Upon Request

# **Total Pallet Positions**

- Approximately 55,740 Pallet Positions (56" Tall Pallet)
- Approximately 46,323 Pallet Positions (64" Tall Pallet)
- Approximately 46,323 Pallet Positions (72" Tall Pallet)