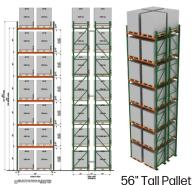

# **Conceptual Racking Elevations**

- 10' 6" Aisles
- 56" Tall Pallets
- 64" Tall Pallets
- 72" Tall Pallets
- 96" Storage Beam
- 144" Tunnel Beam
- Accessories Upon Request

## Total Pallet Positions

- Approximately 65,157 Pallet Positions (56" Tall Pallet)
- Approximately 55,740 Pallet Positions (64" Tall Pallet)
- Approximately 46,323 Pallet Positions (72" Tall Pallet)
- 10' 6" Aisles
- 56" Tall Pallets
- 64" Tall Pallets
- 72" Tall Pallets
- 96" Storage Beam
- 144" Tunnel Beam
- Accessories Upon Request