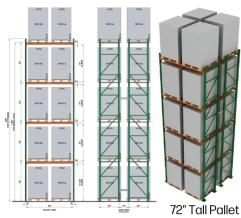

# **Conceptual Racking Elevations**

- 10' 6" Aisles
- 56" Tall Pallets
- 64" Tall Pallets
- 72" Tall Pallets
- 96" Storage Beam
- 144" Tunnel Beam
- Accessories Upon Request

# **Total Pallet Positions**

- Approximately 46,323 Pallet Positions (56" Tall Pallet)
- Approximately 46,323 Pallet Positions (64" Tall Pallet)
- Approximately 36,906 Pallet Positions (72" Tall Pallet)